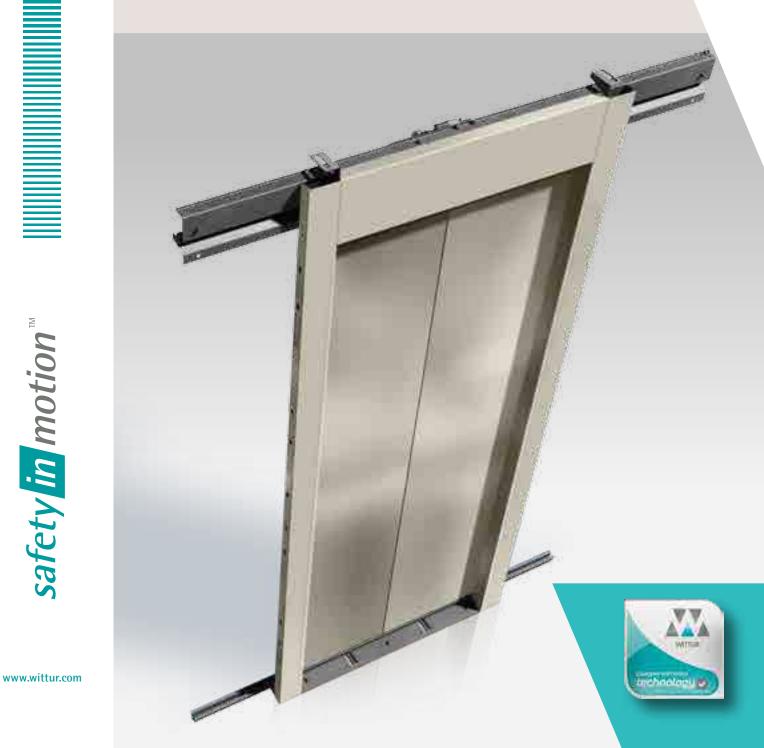

### Easy and fast installation

- Reduced depth and height dimensions
- 3D adjustment possibilities to overcome offset shaft and irregular field conditions
- Fast assembly time

# High comfort and good performance

- Low vibrations due to assembly design
- Same rollers as HYDRA series guarantee low operating noise
- Integrated reclosing device
- Proven reliability and durability of key components